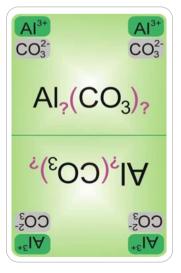

#### **Collecting sets of IC-cards**

At least 3 IC-Karten with the same anions

#### **Collecting IC-cards:**

At least 3 IC cards with same cation that all end with:

ide

sodium chlor<u>ide</u>, iod<u>ide</u>, -hydrox<u>ide</u>

or

ate ...compounds

aluminium carbon<u>ate</u>, sulf<u>ate</u> and -phosph<u>ate</u>