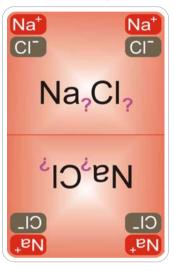

#### **Collecting sets of IC-cards**

At least 3 IC-Karten with the same anions

#### **Collecting IC-cards:**

At least 3 IC cards with same cation that all end with:

ide

sodium chlor<u>ide</u>, iod<u>ide</u>, -hydrox<u>ide</u>

or

ate ...compounds

aluminium carbon<u>ate</u>, sulf<u>ate</u> and -phosph<u>ate</u>