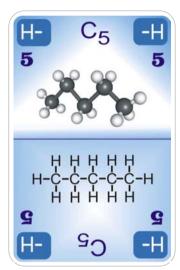

#### **Putting down sets of OC cards:**

At least 3 OC cards with the same number of carbon atoms

At least 3 cards of the same homologous family are needed - here 3 alkanes

Rule: compound gaps are allowed - here propane and butane (C3 and C4) - but, single OC cards may only be added to an adjoining card of a set.