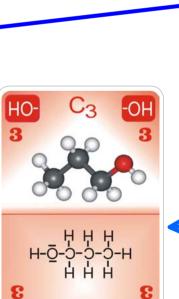

#### **Putting down sets of OC cards:**

At least 3 OC cards with the same number of carbon atoms

At least 3 cards of the same homologous family are needed - here 3 alkanes

Rule: compound gaps are allowed - here propane and butane (C3 and C4) - but, single OC cards may only be added to an adjoining card of a set.