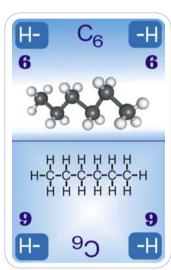

#### **Putting down sets of OC cards:**

At least 3 OC cards with the same number of carbon atoms

At least 3 cards of the same homologous family are needed - here 3 alkanes

Rule: compound gaps are allowed - here propane and butane (C3 and C4) - but, single OC cards may only be added to an adjoining card of a set.