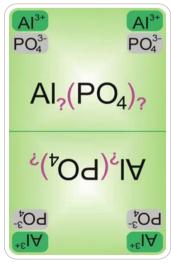

#### **Collecting sets of IC-cards**

At least 3 IC-Karten with the same anions

#### **Collecting IC-cards:**

At least 3 IC cards with same cation that all end with:

ide

sodium chlor<u>ide</u>, iod<u>ide</u>, -hydrox<u>ide</u>

or

ate ...compounds

aluminium carbon<u>ate</u>, sulf<u>ate</u> and -phosph<u>ate</u>