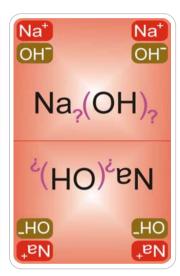

#### **Collecting sets of IC-cards**

At least 3 IC-Karten with the same anions

#### **Collecting IC-cards:**

At least 3 IC cards with same cation that all end with:

ide

sodium chlor<u>ide</u>, iod<u>ide</u>, -hydrox<u>ide</u>

or

ate ...compounds

aluminium carbon<u>ate</u>, sulf<u>ate</u> and -phosph<u>ate</u>