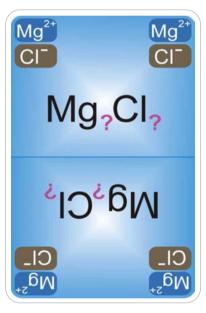

#### **Collecting sets of IC-cards**

At least 3 IC-Karten with the same anions

#### **Collecting IC-cards:**

At least 3 IC cards with same cation that all end with:

ide

sodium chlor<u>ide</u>, iod<u>ide</u>, -hydrox<u>ide</u>

or

ate ...compounds

aluminium carbon<u>ate</u>, sulf<u>ate</u> and -phosph<u>ate</u>