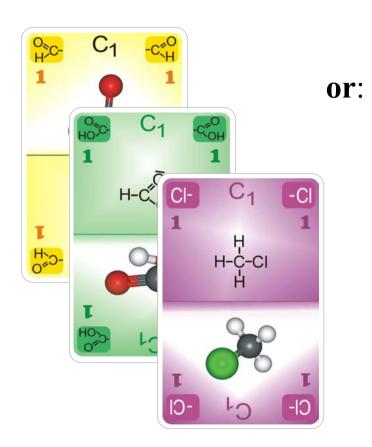

#### **Putting down sets of OC cards:**

At least 3 OC cards with the same number of carbon atoms

At least 3 cards of the same homologous family are needed - here 3 alkanes

Rule: compound gaps are allowed - here propane and butane (C3 and C4) - but, single OC cards may only be added to an adjoining card of a set.