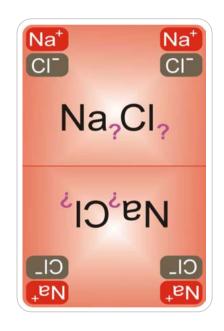

#### **Collecting sets of IC-cards**

At least 3 IC-Karten with the same anions

#### **Collecting IC-cards:**

At least 3 IC cards with same cation that all end with:

ide

sodium chlor<u>ide</u>, iod<u>ide</u>, -hydrox<u>ide</u>

or

ate ...compounds

aluminium carbon<u>ate</u>, sulf<u>ate</u> and -phosph<u>ate</u>