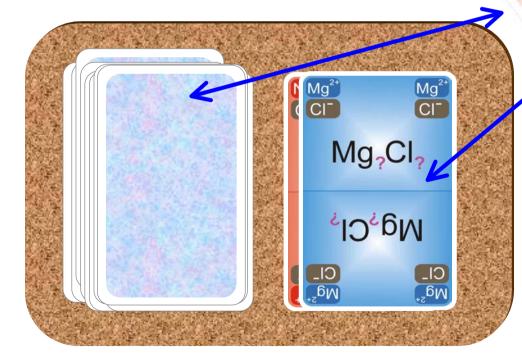

# Chemundo-Rummy Rules of the game (1)

16

Take one card from the discard or drawing pile... and then discard one card onto the discard pile.

Drawing pile

Discard pile