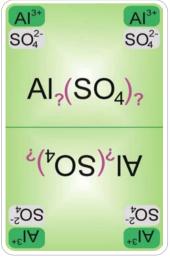

#### **Collecting sets of IC-cards**

At least 3 IC-Karten with the same anions

#### **Collecting IC-cards:**

At least 3 IC cards with same cation that all end with:

ide

sodium chlor<u>ide</u>, iod<u>ide</u>, -hydrox<u>ide</u>

or

ate ...compounds

aluminium carbon<u>ate</u>, sulf<u>ate</u> and -phosph<u>ate</u>