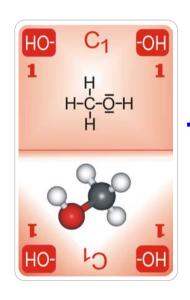

#### **Putting down sets of OC cards:**

At least 3 OC cards with the same number of carbon atoms

At least 3 cards of the same homologous family are needed - here 3 alkanes

Rule: compound gaps are allowed - here propane and butane (C3 and C4) - but, single OC cards may only be added to an adjoining card of a set.