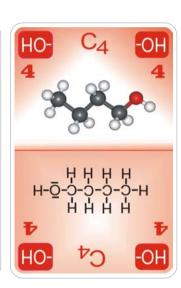

#### **Putting down sets of OC cards:**

At least 3 OC cards with the same number of carbon atoms

At least 3 cards of the same homologous family are needed - here 3 alkanes

Rule: compound gaps are allowed - here propane and butane (C3 and C4) - but, single OC cards may only be added to an adjoining card of a set.