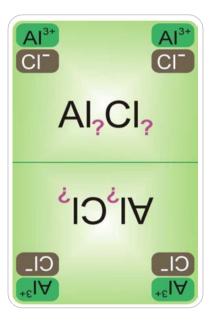

#### **Collecting sets of IC-cards**

At least 3 IC-Karten with the same anions

#### **Collecting IC-cards:**

At least 3 IC cards with same cation that all end with:

ide

sodium chlor<u>ide</u>, iod<u>ide</u>, -hydrox<u>ide</u>

or

ate ...compounds

aluminium carbon<u>ate</u>, sulf<u>ate</u> and -phosph<u>ate</u>