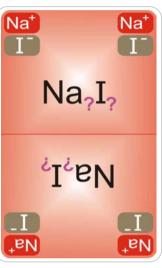

#### **Collecting sets of IC-cards**

At least 3 IC-Karten with the same anions

#### **Collecting IC-cards:**

At least 3 IC cards with same cation that all end with:

ide

sodium chlor<u>ide</u>, iod<u>ide</u>, -hydrox<u>ide</u>

or

ate ...compounds

aluminium carbon<u>ate</u>, sulf<u>ate</u> and -phosph<u>ate</u>