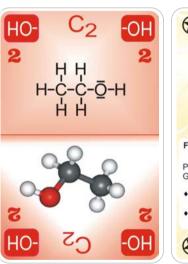

#### **Putting down sets of OC cards:**

At least 3 OC cards with the same number of carbon atoms

At least 3 cards of the same homologous family are needed - here 3 alkanes

Rule: compound gaps are allowed - here propane and butane (C3 and C4) - but, single OC cards may only be added to an adjoining card of a set.