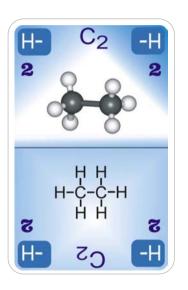

#### **Putting down sets of OC cards:**

At least 3 OC cards with the same number of carbon atoms

At least 3 cards of the same homologous family are needed - here 3 alkanes

Rule: compound gaps are allowed - here propane and butane (C3 and C4) - but, single OC cards may only be added to an adjoining card of a set.